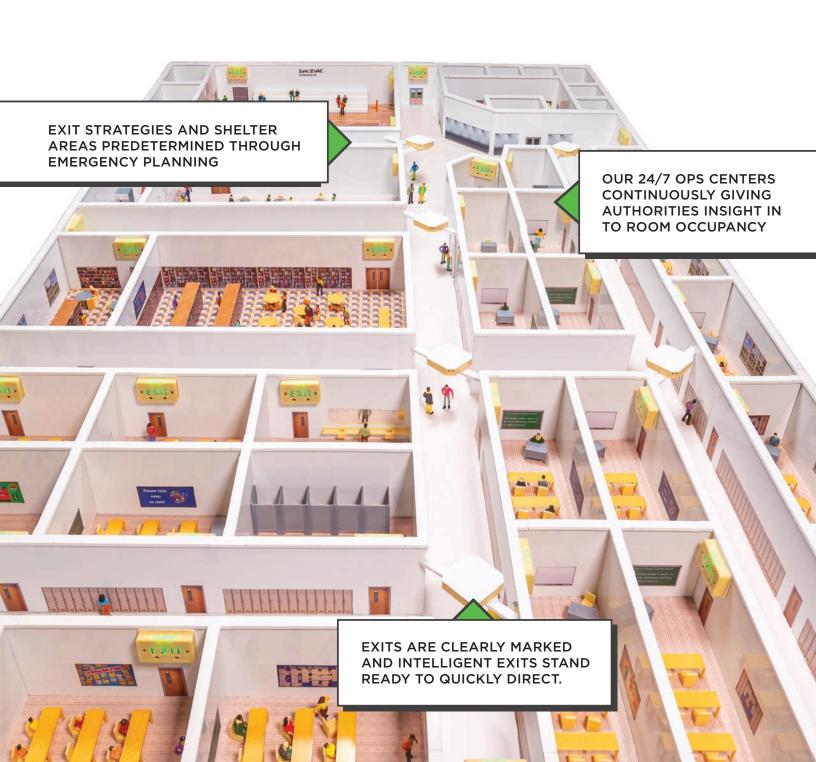

## Standing ready to **KEEP PEOPLE SAFE**

In an emergency situation, it can be nearly impossible for people to know what to do and emergency responders often lack intel when trying to determine the magnitude and location of the threat. Our intelligent exit signage and risk-based evacuation plans are revolutionalizing the way we communicate during an emergency.

SafeEVAC activates and within seconds all occupants, responders and law enforcement, know what to do and where to go.

When emergencies happen **SafeEVAC RAPIDLY PROTECTS**providing verbal and visual communications within seconds.

- DANGER AREA
- CAUTIONS OCCUPANTS
- O DIRECTS FIRST RESPONDERS
- SAFE EVACUATION
- SHELTER-IN-PLACE