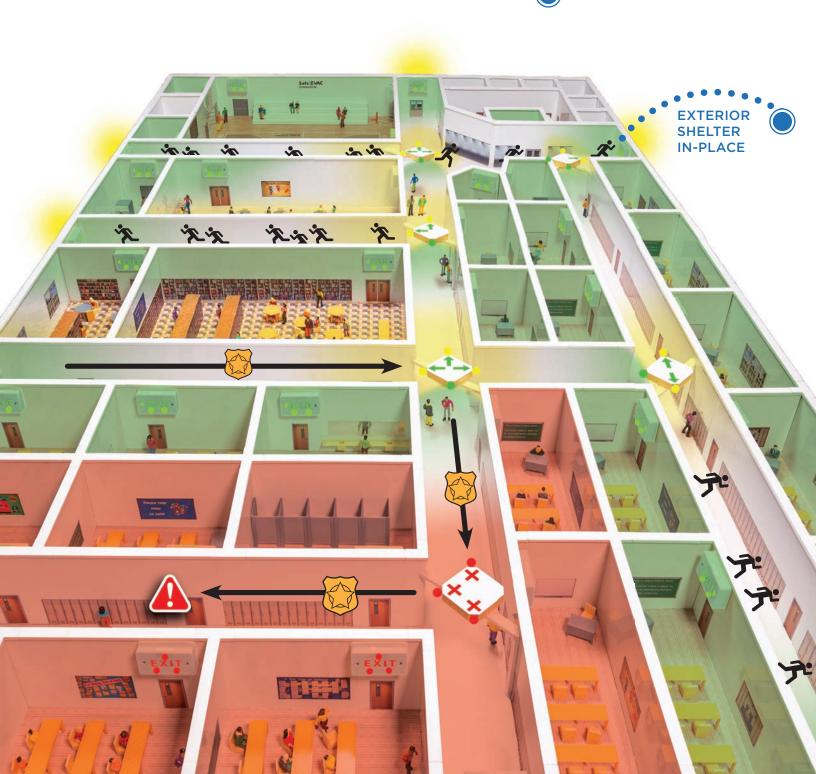

SafeEVAC activates and within seconds all occupants, responders and law enforcement, know what to do and where to go.

When emergencies happen **SafeEVAC RAPIDLY PROTECTS**providing verbal and visual communications within seconds.

- DANGER AREA
- CAUTIONS OCCUPANTS
- O DIRECTS FIRST RESPONDERS
- SAFE EVACUATION
- SHELTER-IN-PLACE

### **RAPID RESPONSE**

System alerts everyone in building of what to do and where to go, within seconds, utilizing speakers and lights:

CAUTIONS OCCUPANTS to Potential Danger
DIRECTS FIRST RESPONDERS to Emergency Epicenter
SAFE EVACUATION Alert! Evacuate to Safe Area!
SHELTER-IN-PLACE Stay Put! Await Instructions!