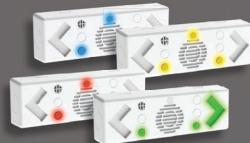

# Action System can immediately activate and engage a family of Intelligent Exit Signs (Verbal/Visual).

Execute
Evacuation/Safety
Plan implemented
in concert with
SafeEVAC's advanced
OPS Center with focus
specific to the threat.

- DANGER AREA
- CAUTIONS OCCUPANTS
- O DIRECTS FIRST RESPONDERS
- SAFE EVACUATION
- SHELTER-IN-PLACE

### PATENTED SYSTEM

FEATURING NEXT GENERATION AI THREAT IDENTIFICATION

Intelligent Exit Signs

Intelligent Hallway Intersection <u>Exit Signs</u>

Intelligent Supplemental Exit Signs

### **RAPID RESPONSE**

System alerts everyone in building of what to do and where to go, within seconds, utilizing speakers and lights:

CAUTIONS OCCUPANTS to Potential Danger
DIRECTS FIRST RESPONDERS to Emergency Epicenter
SAFE EVACUATION Alert! Evacuate to Safe Area!
SHELTER-IN-PLACE Stay Put! Await Instructions!