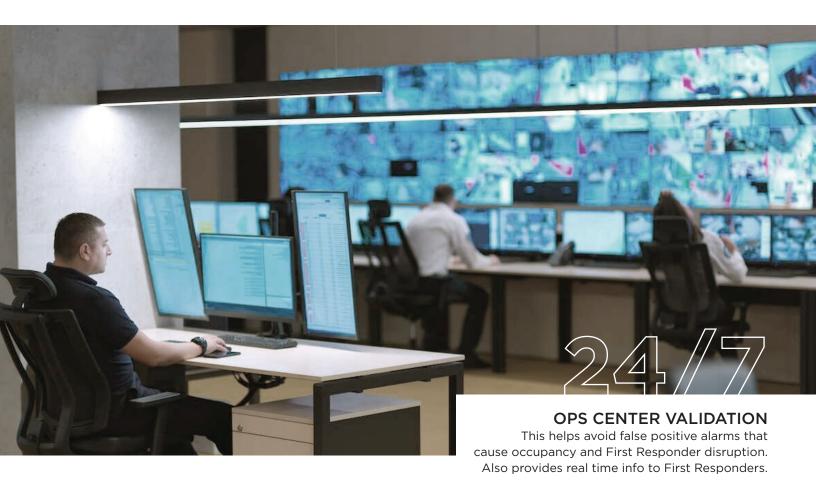

Alert
Notifies First
Responders of
emergency
(911/Administrators
/OPS Centers)
improving
response times.

Communicate
OPS Center actively
provides real time
information to
First Responders
and gets medical help
in position fast.

### **ACTIVE AI MONITORING**

Camera, microphone and gunfire detection is present in every sign.

Our technology integrates with existing systems, such as fire alarms, cameras, and FOBS to Alert Al Server and OPS Center of potential emergency.

### **EMERGENCY ASSESSMENT**

Al and OPS Center review potential dangers in real time and determine if response is necessary.