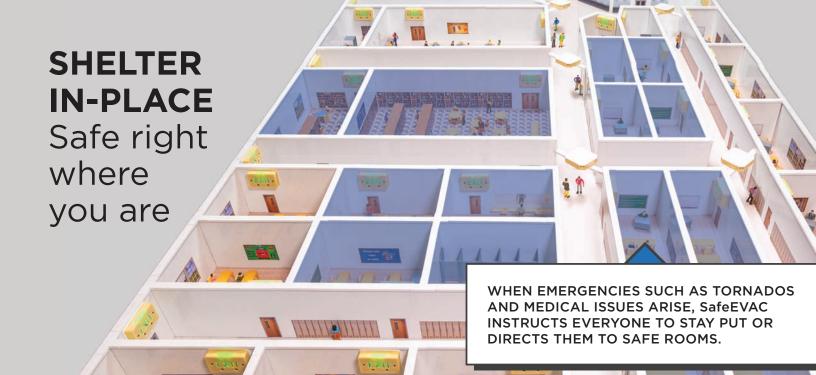

- DANGER AREA
- CAUTIONS OCCUPANTS
- O DIRECTS FIRST RESPONDERS
- SAFE EVACUATION
- SHELTER-IN-PLACE

### **RAPID RESPONSE**

System alerts everyone in building of what to do and where to go, within seconds, utilizing speakers and lights:

CAUTIONS OCCUPANTS to Potential Danger
DIRECTS FIRST RESPONDERS to Emergency Epicenter
SAFE EVACUATION Alert! Evacuate to Safe Area!
SHELTER-IN-PLACE Stay Put! Await Instructions!